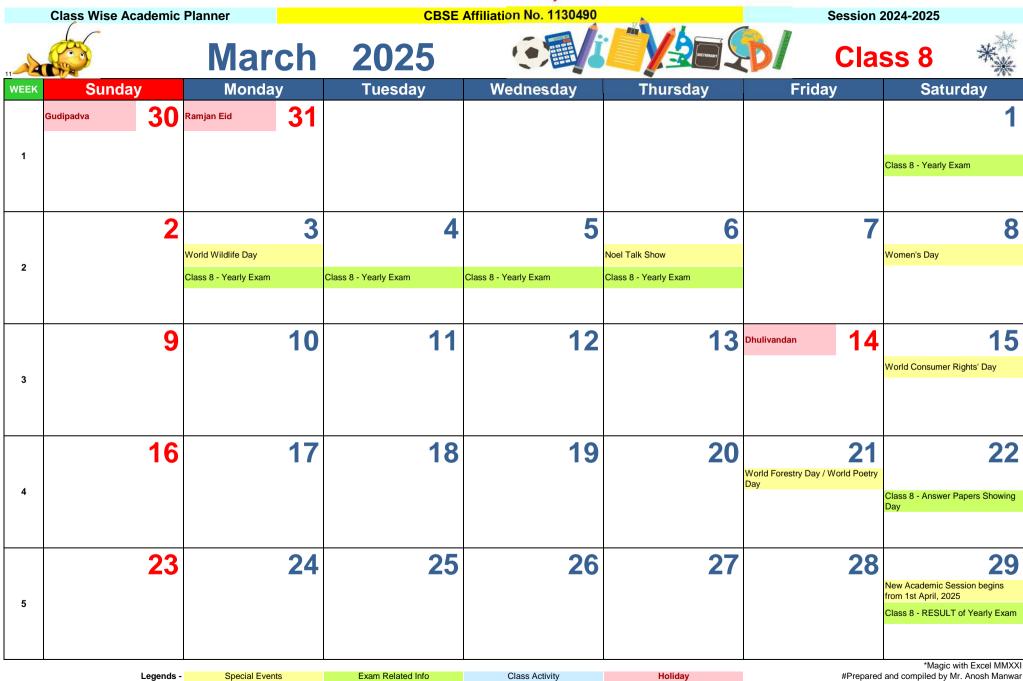

## **NOEL SCHOOL, AKOLA CBSE Affiliation No. 1130490 Class Wise Academic Planner** Session 2024-2025 February 2025 Class 8 Saturday Sunday Mondav Tuesday Wednesdav Thursday Fridav WEEK 1 Cleanliness Drive Day 1 5 2 3 7 6 8 4 World Cancer Day Quiz Contest week Health Checkup camp 2 Class 8 - MDP Submission of MDP Class 8 - SST SEA 2 (Term 2) Term 1(Science, English, SST) Announcement 9 10 11 12 13 14 15 \*Marathi Diwas Celeb. Flower Arrangement Compt. World Radio Day National Science Day 3 Class 8 - SST SEA 2 (Term 2) Submission 16 22 17 18 Ch. Shivaji Maharaj 20 21 19 Jayanti \*Shivaji Maharaj Jayanti World Day of Social Justice 4 Class 8 - Remedial Yearly Exam Class 8 - Yearly Exam 23 26 28 24 25 27 lahashivratri 5 Class 8 - Yearly Exam \*Magic with Excel MMXXI Special Events Exam Related Info **Class Activity** Holiday #Prepared and compiled by Mr. Anosh Manwar Legends -