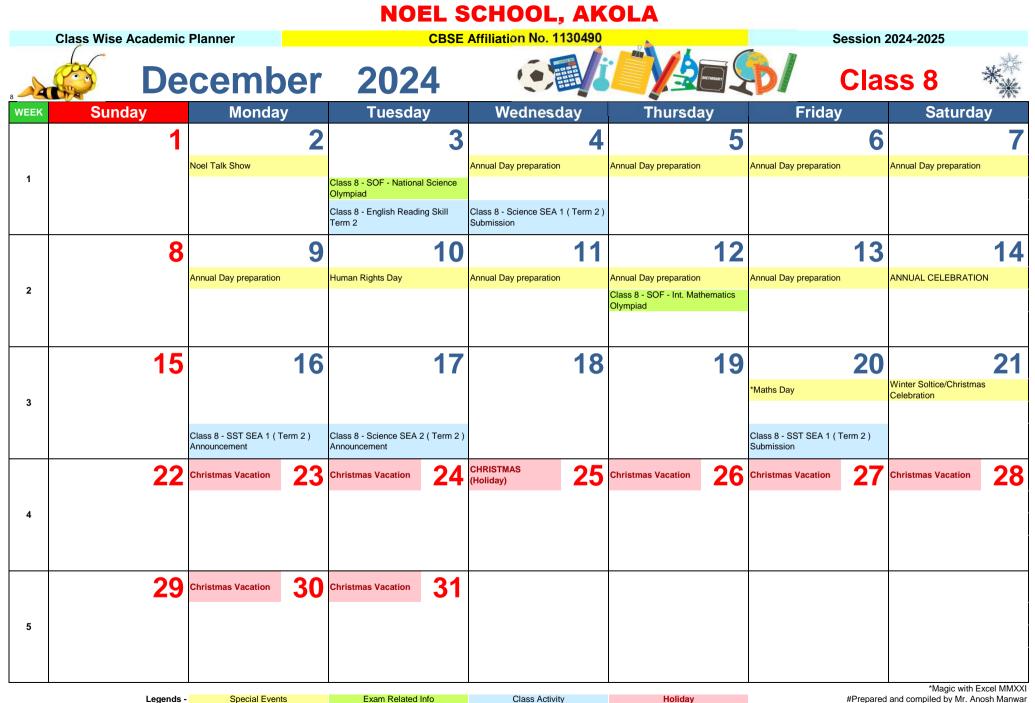

## **NOEL SCHOOL, AKOLA** CBSE Affiliation No. 1130490 **Class Wise Academic Planner** Session 2024-2025 June 2024 Class 8 Thursday Fridav Saturday Sunday Monday **Tuesday** Wednesday WEEK 30 1 1 5 2 3 7 6 8 4 School reopens for Cl 8-9 2 Class 8 - Hindi Listening Skill Term 13 9 10 11 12 14 5 4 School Fees Installment-2 Payment International Eye Donation Day Last Date 3 Class 8 - English Reading Skill Class 8 - MDP Announcement of Class 8 - Maths SEA 2 (Term 1) Class 8 - Marathi Speaking Skill Class 8 - Hindi Writing Skill Term 1 Submission Term 1 Term 1 MDP Term 1(Marathi, Maths) 22 18 19 20 21 16 7 Bakri Eid National Yoga Day 4 Class 8 - Hindi Speaking Skill Term 23 25 26 29 24 27 28 5 Class 8 - MDP Submission of MDP Term 1(Marathi, Maths) \*Magic with Excel MMXXI #Prepared and compiled by Mr. Anosh Manwar Legends -Special Events Exam Related Info **Class Activity** Holiday