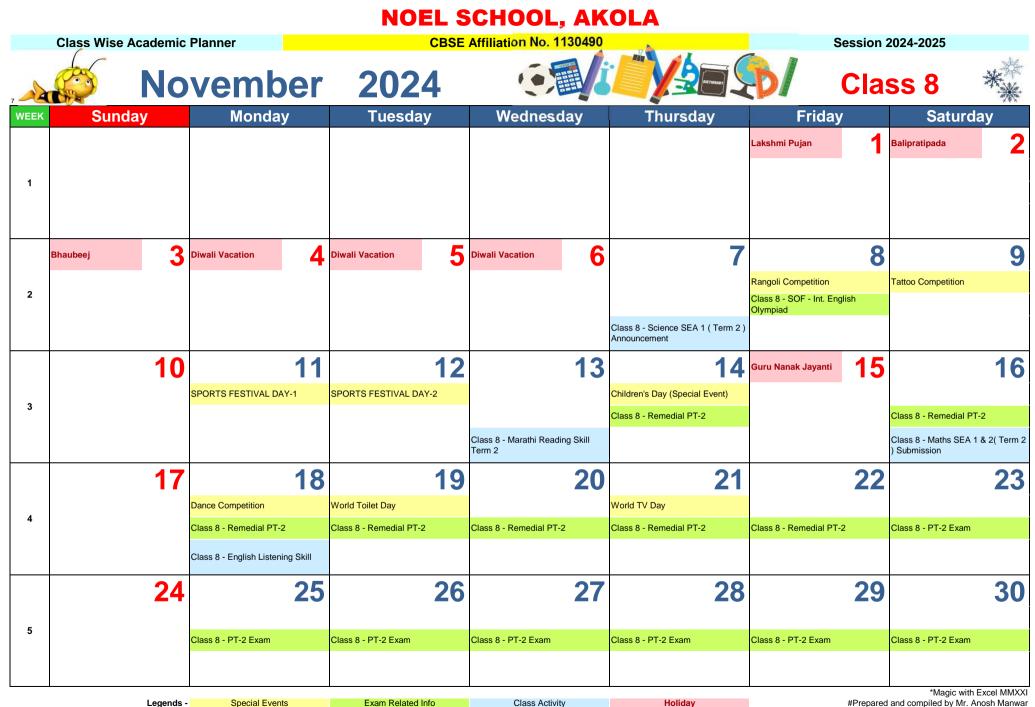

## **NOEL SCHOOL, AKOLA** CBSE Affiliation No. 1130490 **Class Wise Academic Planner** Session 2024-2025 June 2024 Class 8 Thursday Fridav Saturday Sunday Monday **Tuesday** Wednesday WEEK 30 1 1 5 2 3 7 6 8 4 School reopens for Cl 8-9 2 Class 8 - Hindi Listening Skill Term 13 9 10 11 12 14 5 4 School Fees Installment-2 Payment International Eye Donation Day Last Date 3 Class 8 - English Reading Skill Class 8 - MDP Announcement of Class 8 - Maths SEA 2 (Term 1) Class 8 - Marathi Speaking Skill Class 8 - Hindi Writing Skill Term 1 Submission Term 1 Term 1 MDP Term 1(Marathi, Maths) 22 18 19 20 21 16 7 Bakri Eid National Yoga Day 4 Class 8 - Hindi Speaking Skill Term 23 25 26 29 24 27 28 5 Class 8 - MDP Submission of MDP Term 1(Marathi, Maths) \*Magic with Excel MMXXI #Prepared and compiled by Mr. Anosh Manwar Legends -Special Events Exam Related Info **Class Activity** Holiday