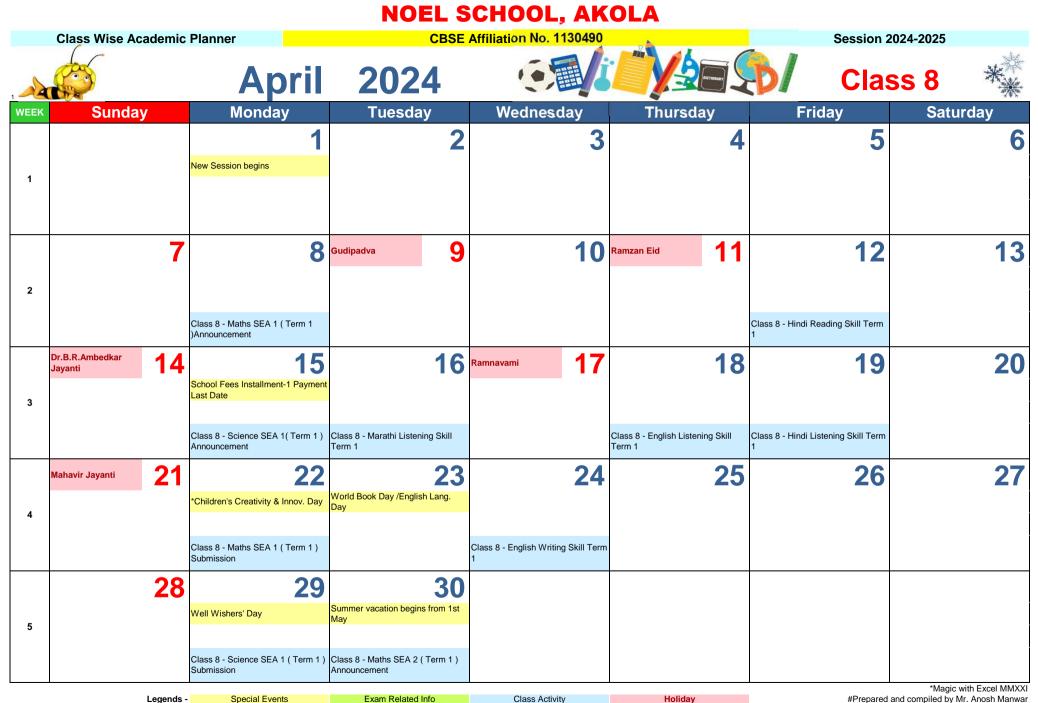

Class 8



## **NOEL SCHOOL, AKOLA** CBSE Affiliation No. 1130490 **Class Wise Academic Planner** Session 2024-2025 June 2024 Class 8 Thursday Fridav Saturday Sunday Monday **Tuesday** Wednesday WEEK 30 1 1 5 2 3 7 6 8 4 School reopens for Cl 8-9 2 Class 8 - Hindi Listening Skill Term 13 9 10 11 12 14 5 4 School Fees Installment-2 Payment International Eye Donation Day Last Date 3 Class 8 - English Reading Skill Class 8 - MDP Announcement of Class 8 - Maths SEA 2 (Term 1) Class 8 - Marathi Speaking Skill Class 8 - Hindi Writing Skill Term 1 Submission Term 1 Term 1 MDP Term 1(Marathi, Maths) 22 18 19 20 21 16 7 Bakri Eid National Yoga Day 4 Class 8 - Hindi Speaking Skill Term 23 25 26 29 24 27 28 5 Class 8 - MDP Submission of MDP Term 1(Marathi, Maths) \*Magic with Excel MMXXI #Prepared and compile