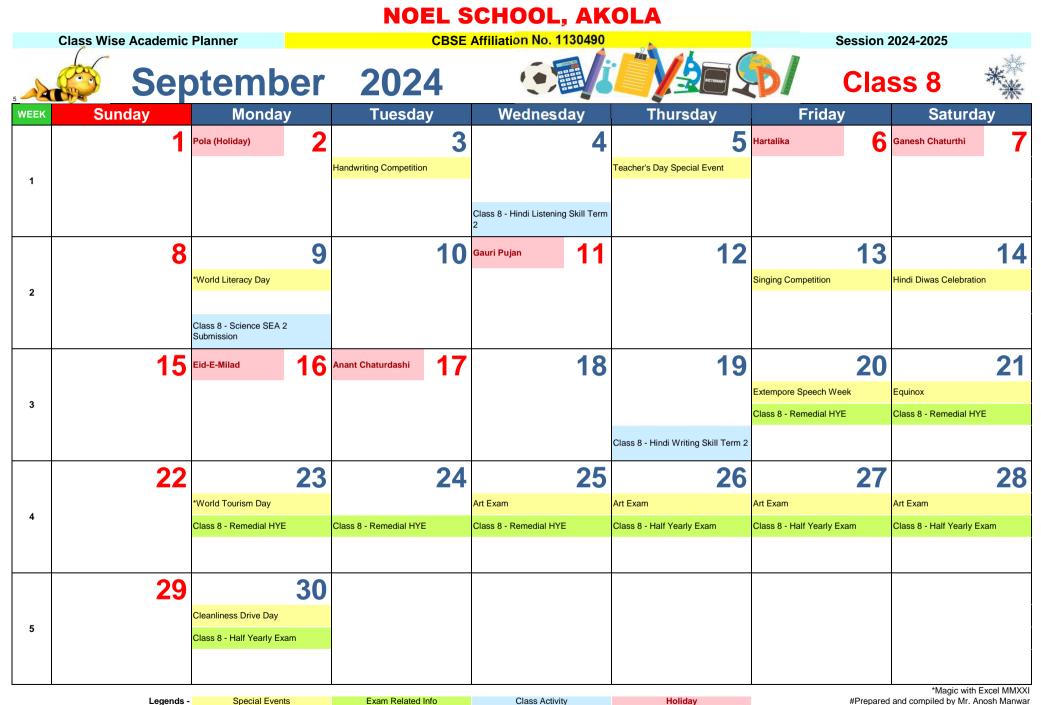

## **NOEL SCHOOL, AKOLA** CBSE Affiliation No. 1130490 **Class Wise Academic Planner** Session 2024-2025 June 2024 Class 8 Thursday Fridav Saturday Sunday Monday **Tuesday** Wednesday WEEK 30 1 1 5 2 3 7 6 8 4 School reopens for Cl 8-9 2 Class 8 - Hindi Listening Skill Term 13 9 10 11 12 14 5 4 School Fees Installment-2 Payment International Eye Donation Day Last Date 3 Class 8 - English Reading Skill Class 8 - MDP Announcement of Class 8 - Maths SEA 2 (Term 1) Class 8 - Marathi Speaking Skill Class 8 - Hindi Writing Skill Term 1 Submission Term 1 Term 1 MDP Term 1(Marathi, Maths) 22 18 19 20 21 16 7 Bakri Eid National Yoga Day 4 Class 8 - Hindi Speaking Skill Term 23 25 26 29 24 27 28 5 Class 8 - MDP Submission of MDP Term 1(Marathi, Maths) \*Magic with Excel MMXXI #Prepared and compiled by Mr. Anosh Manwar Legends -Special Events Exam Related Info **Class Activity** Holiday