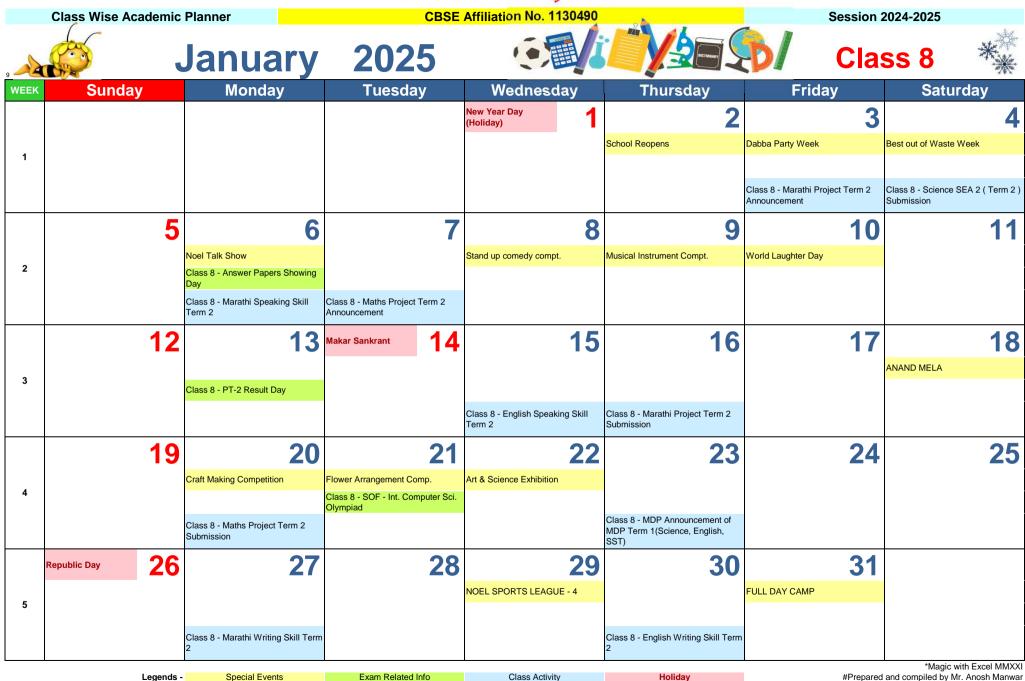

## **NOEL SCHOOL, AKOLA** CBSE Affiliation No. 1130490 **Class Wise Academic Planner** Session 2024-2025 June 2024 Class 8 Thursday Fridav Saturday Sunday Monday **Tuesday** Wednesday WEEK 30 1 1 5 2 3 7 6 8 4 School reopens for Cl 8-9 2 Class 8 - Hindi Listening Skill Term 13 9 10 11 12 14 5 4 School Fees Installment-2 Payment International Eye Donation Day Last Date 3 Class 8 - English Reading Skill Class 8 - MDP Announcement of Class 8 - Maths SEA 2 (Term 1) Class 8 - Marathi Speaking Skill Class 8 - Hindi Writing Skill Term 1 Submission Term 1 Term 1 MDP Term 1(Marathi, Maths) 22 18 19 20 21 16 7 Bakri Eid National Yoga Day 4 Class 8 - Hindi Speaking Skill Term 23 25 26 29 24 27 28 5 Class 8 - MDP Submission of MDP Term 1(Marathi, Maths) \*Magic with Excel MMXXI #Prepared and compiled by Mr. Anosh Manwar Legends -Special Events Exam Related Info **Class Activity** Holiday