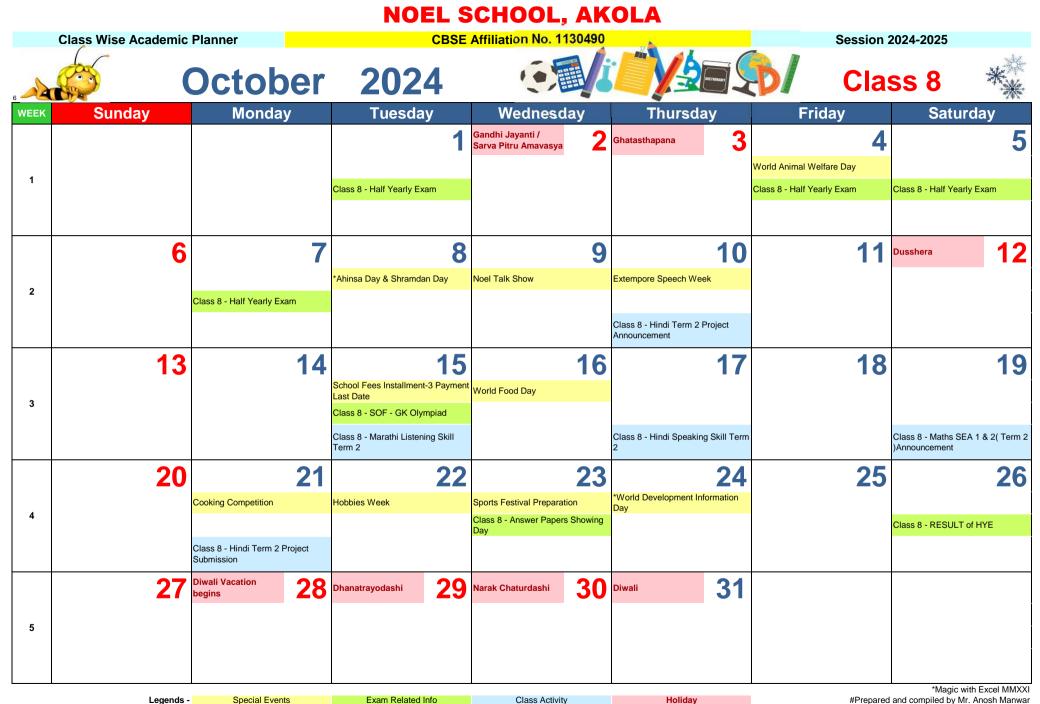

## **NOEL SCHOOL, AKOLA** CBSE Affiliation No. 1130490 **Class Wise Academic Planner** Session 2024-2025 June 2024 Class 8 Thursday Fridav Saturday Sunday Monday **Tuesday** Wednesday WEEK 30 1 1 5 2 3 7 6 8 4 School reopens for Cl 8-9 2 Class 8 - Hindi Listening Skill Term 13 9 10 11 12 14 5 4 School Fees Installment-2 Payment International Eye Donation Day Last Date 3 Class 8 - English Reading Skill Class 8 - MDP Announcement of Class 8 - Maths SEA 2 (Term 1) Class 8 - Marathi Speaking Skill Class 8 - Hindi Writing Skill Term 1 Submission Term 1 Term 1 MDP Term 1(Marathi, Maths) 22 18 19 20 21 16 7 Bakri Eid National Yoga Day 4 Class 8 - Hindi Speaking Skill Term 23 25 26 29 24 27 28 5 Class 8 - MDP Submission of MDP Term 1(Marathi, Maths) \*Magic with Excel MMXXI #Prepared and compiled by Mr. Anosh Manwar Legends -Special Events Exam Related Info **Class Activity** Holiday