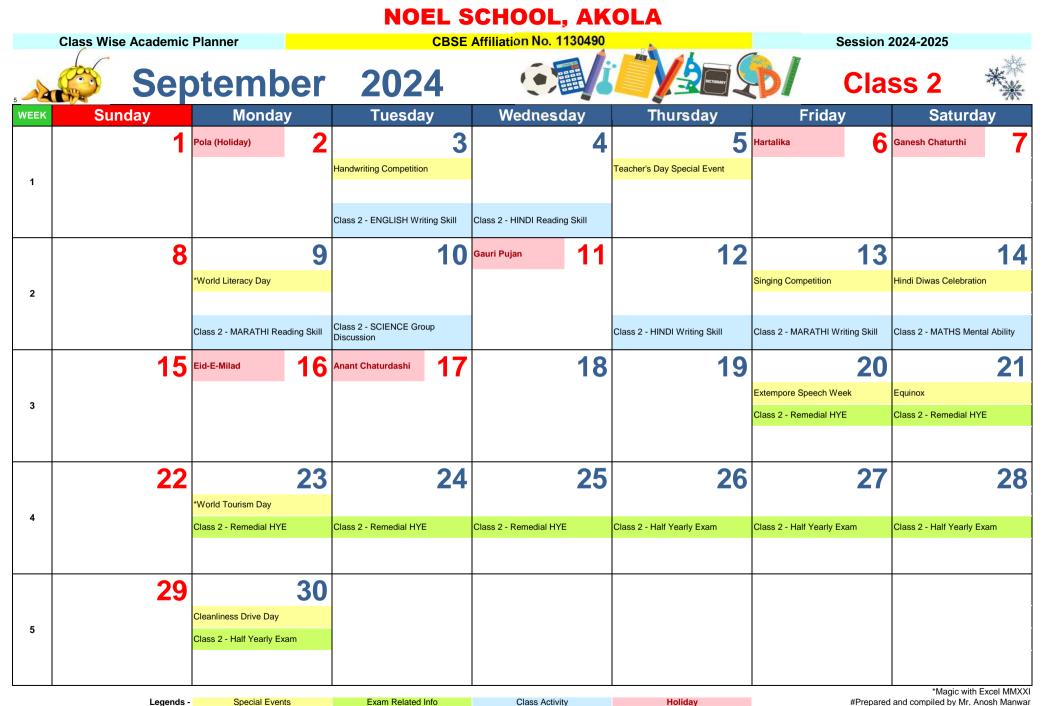

Legends - Special Events Exams / Competitions. Major changes will be separately intimated to the stakeholders. \* Marked events are either preponed or postponed events and don't fall on the same day.