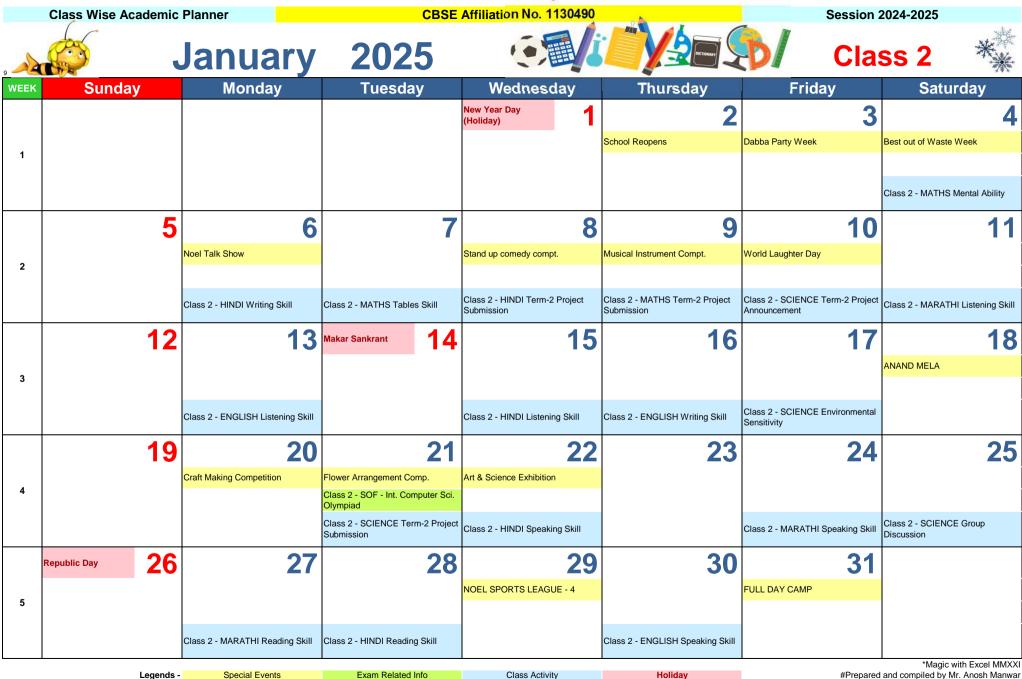

Class 2

Legends - Special Events Exam Related Info Class Activity Holiday #Prepared and compiled by Mr. Anosh Manwa Note : This is a tentative plan of the Holidays / Special Events / Exams / Competitions. Major changes will be separately intimated to the stakeholders. \* Marked events are either preponed or postponed events and don't fall on the same day.