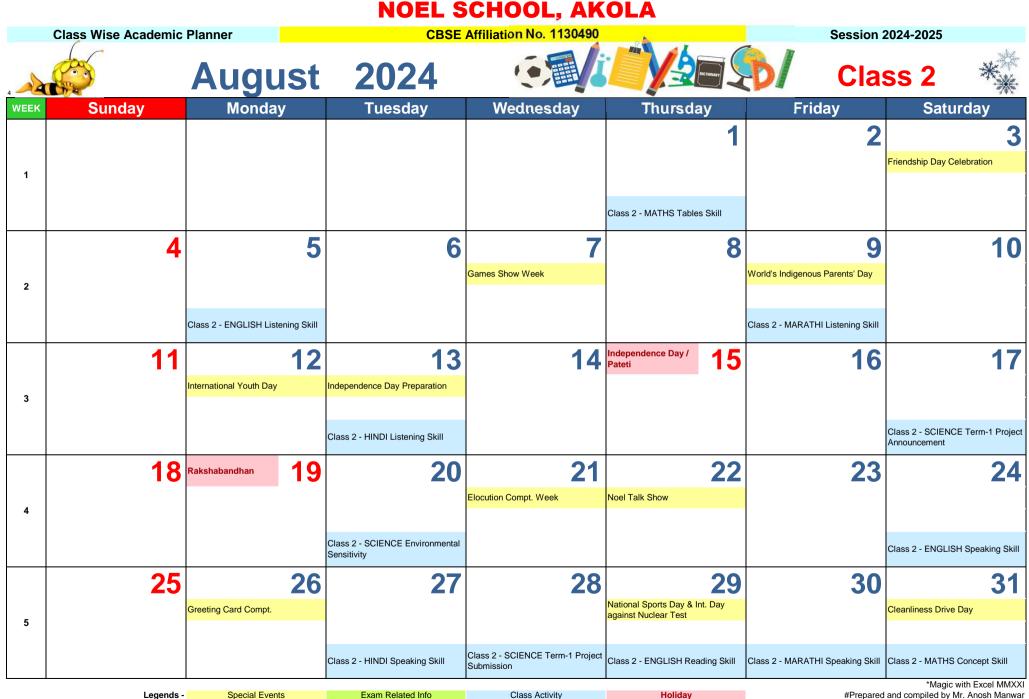

Class 2

Legends - Special Events Exam Related Info Class Activity Holiday #Prepared and compiled by Mr. Anosh Manwa Note : This is a tentative plan of the Holidays / Special Events / Exams / Competitions. Major changes will be separately intimated to the stakeholders. \* Marked events are either preponed or postponed events and don't fall on the same day.