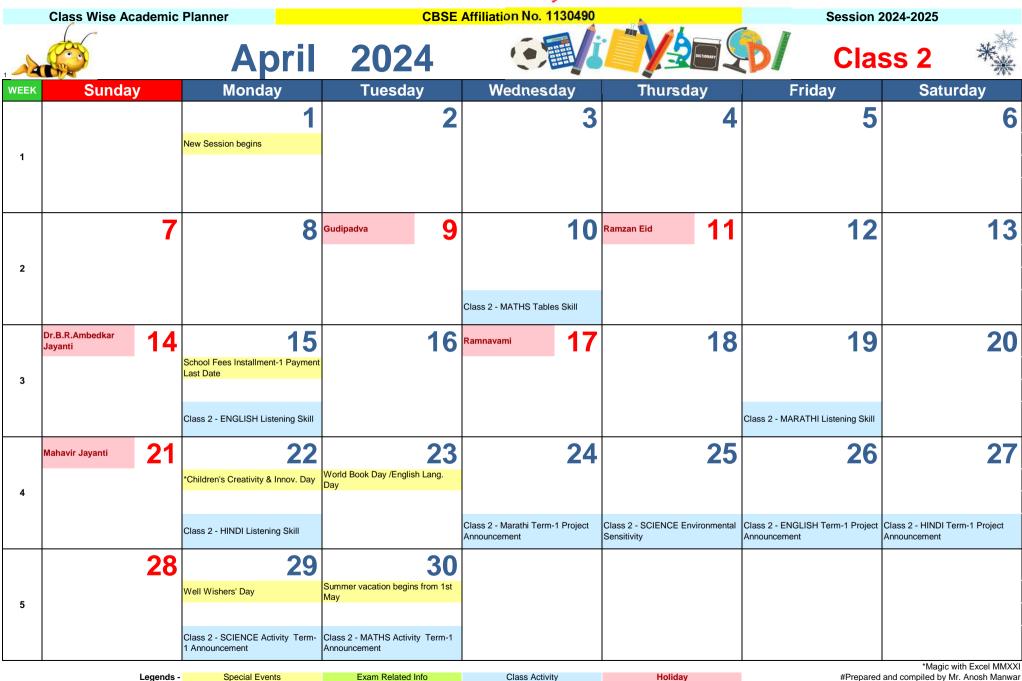

Class 2

Legends - Special Events Exam Related Info Class Activity Holiday #Prepared and compiled by Mr. Anosh Manwa Note : This is a tentative plan of the Holidays / Special Events / Exams / Competitions. Major changes will be separately intimated to the stakeholders. \* Marked events are either preponed or postponed events and don't fall on the same day.