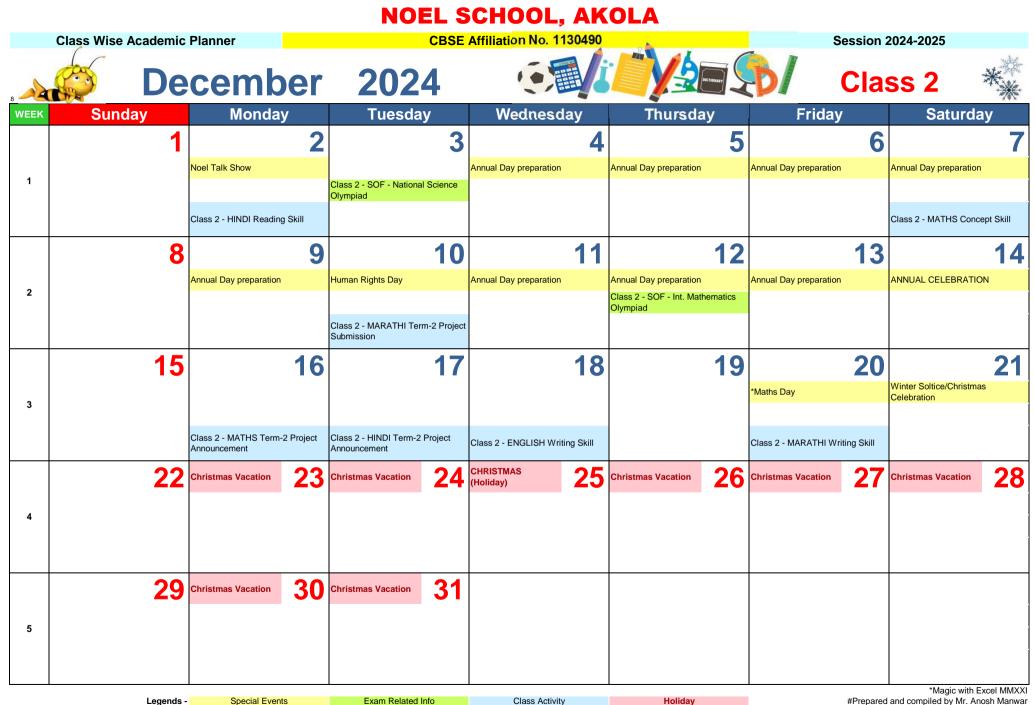

Class 2

Legends - Special Events Exam Related Info Class Activity Holiday #Prepared and compiled by Mr. Anosh Manwa Note : This is a tentative plan of the Holidays / Special Events / Exams / Competitions. Major changes will be separately intimated to the stakeholders. \* Marked events are either preponed or postponed events and don't fall on the same day.