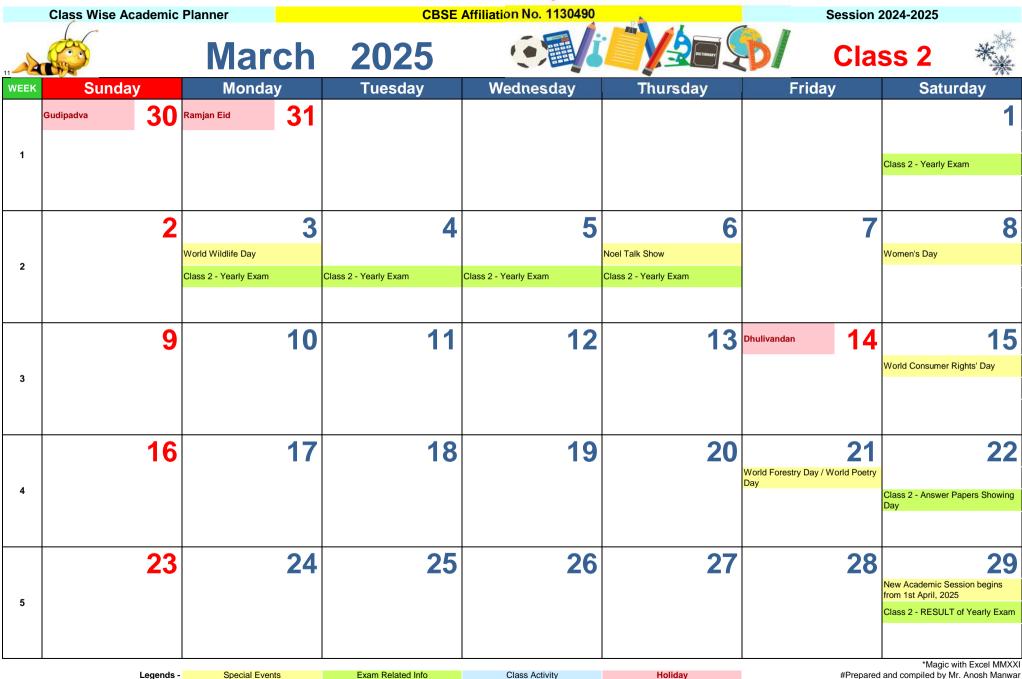

Legends - Special Events Exams / Competitions. Major changes will be separately intimated to the stakeholders. \* Marked events are either preponed or postponed events and don't fall on the same day.