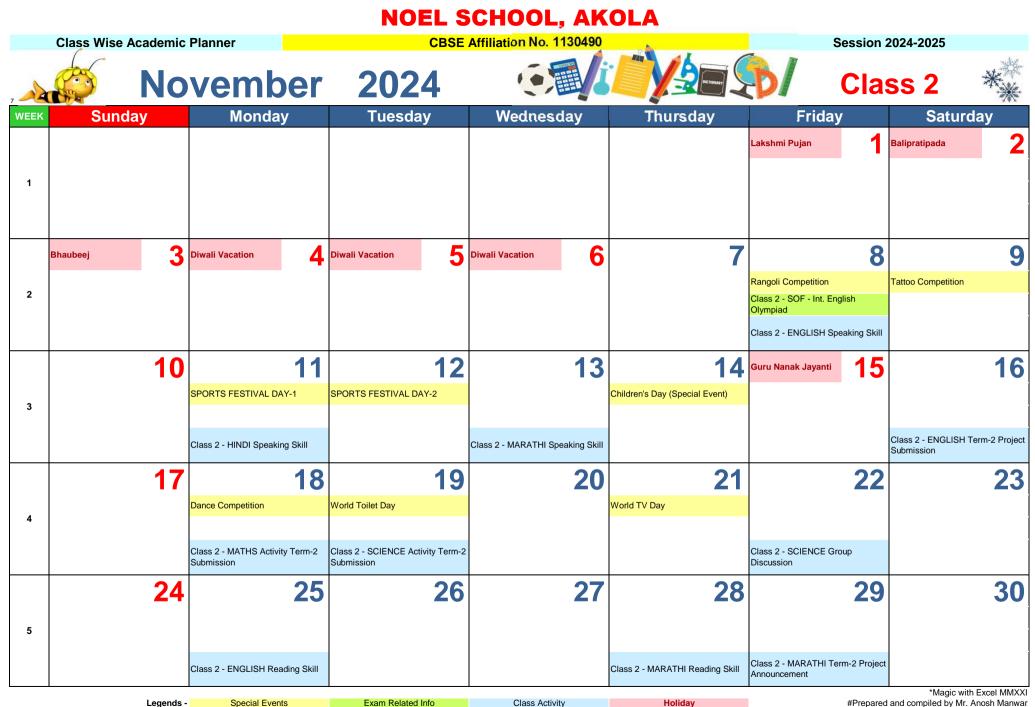

Class 2

Legends - Special Events Exam Related Info Class Activity Holiday #Prepared and compiled by Mr. Anosh Manwa Note : This is a tentative plan of the Holidays / Special Events / Exams / Competitions. Major changes will be separately intimated to the stakeholders. \* Marked events are either preponed or postponed events and don't fall on the same day.