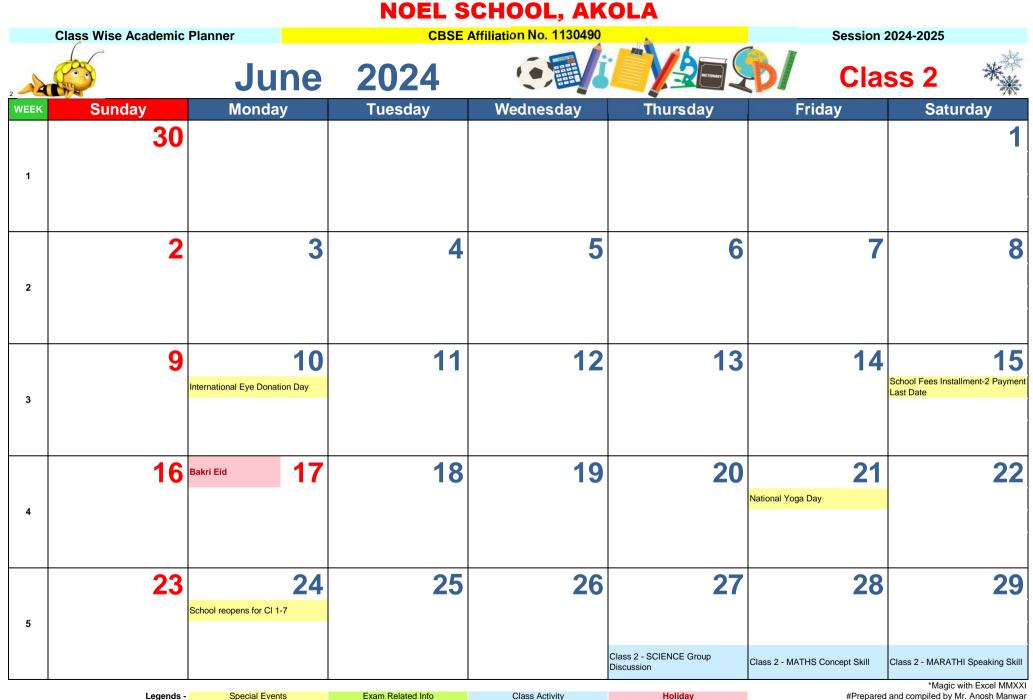

Legends - Special Events Exams / Competitions. Major changes will be separately intimated to the stakeholders. \* Marked events are either preponed or postponed events and don't fall on the same day.